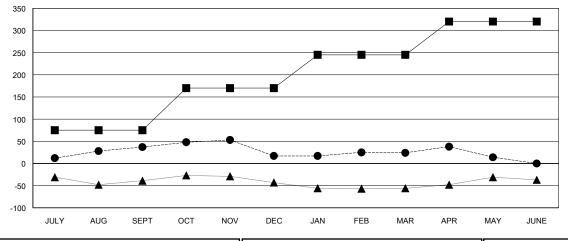

## GOALS AND ACTUAL MEMBERS CUMULATIVE

| -=-   | MEMBER GROWTH NET GOAL        |
|-------|-------------------------------|
| -•-   | MEMBER GROWTH ACTUAL          |
| - 🛦 - | - LAST YEAR MEMBERSHIP ACTUAL |
|       |                               |
|       |                               |
|       |                               |