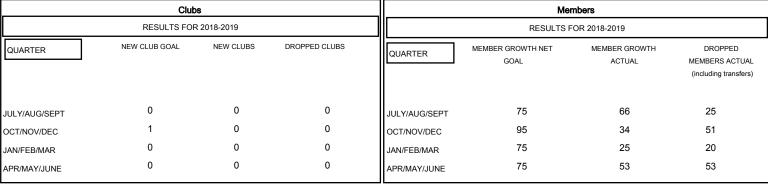

## GOALS AND ACTUAL NEW CLUBS CUMULATIVE

| DROPPED CLUBS: 0 |     |
|------------------|-----|
| DROPPED MEMBERS  |     |
| DECEASED         | 17  |
| CLUB CANCELLED   | 0   |
| OTHER            | 132 |
| TOTAL            | 149 |

| 24 CLUBS OF 42 ADDED 1 OR MORE | GENDER DIST      | RIBUTION                |
|--------------------------------|------------------|-------------------------|
| NEW MEMBERS                    | MALE             | 661 (56.45%)            |
|                                | FEMALE           | 510 (43.55%)            |
|                                | Women Percentage | e Fiscal Year Goal: 55% |